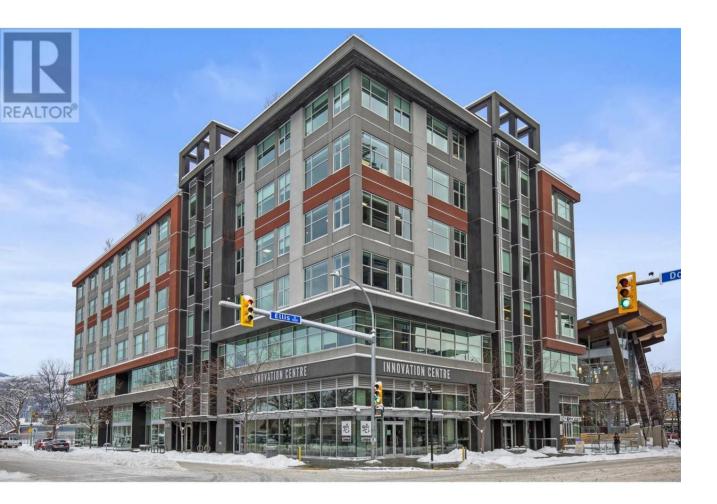

## 460 Doyle Avenue 602 Kelowna British Columbia

\$23

Opportunity to Sublease 6th floor office space at the Innovation centre located downtown Kelowna. Two units available with the option to be leased separately or together. Together both units total an aggregate of ~ 4,009 sf with 2,404 sf being allocated to unit 601 and 1,605 sf belonging to unit 602. Unit 601 features 7 enclosed offices, boardroom, kitchenette, open co-working space, casual seating area, and a storage room. Unit 602 includes a kitchenette, open work space and two enclosed offices. Both units are elevator accessible with common washrooms. Conveniently located in close proximity to the upcoming UBCO downtown campus, high rise residential towers, Okanagan Lake, beaches, and a variety of restaurants, shops and professional services. Two parking stalls available at City of Kelowna rates. Ceiling heights to be confirmed. Sublease expires Dec 30th 2025. (id:6769)