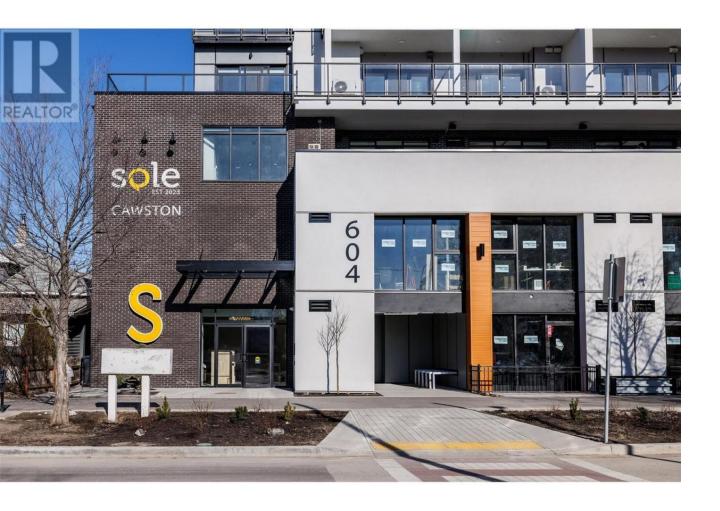

## 604 Cawston Avenue 602 Kelowna British Columbia

\$595,000

Sole Cawston is centrally located in the heart of downtown Kelowna. This brand new 2 bdr + 1 bath, Bike or walk to work downtown! Minutes from UBCO downtown campus, restaurants, nightlife, Knox Mountain's hiking trails, beaches and more! Modern urban architecture & thoughtfully designed, Sole Cawston offers incredible amenities for the outdoor enthusiast with a show-stopping 10,000 sq ft rooftop Skyline Terrace with outdoor lounge area with views of downtown Kelowna and Okanagan Lake. With underground parking, secure biking storage, community garden & EV charging stations. This sleek and sophisticated open concept unit features breathtaking views, 9' ceilings, luxury vinyl plank flooring throughout, built-in USB charging stations and a storage locker. The spacious kitchen includes two-tone cabinetry, quartz countertops and stainless-steel appliances Don't miss this opportunity to own a unit in the highly desirable Sole Cawston! (id:6769)