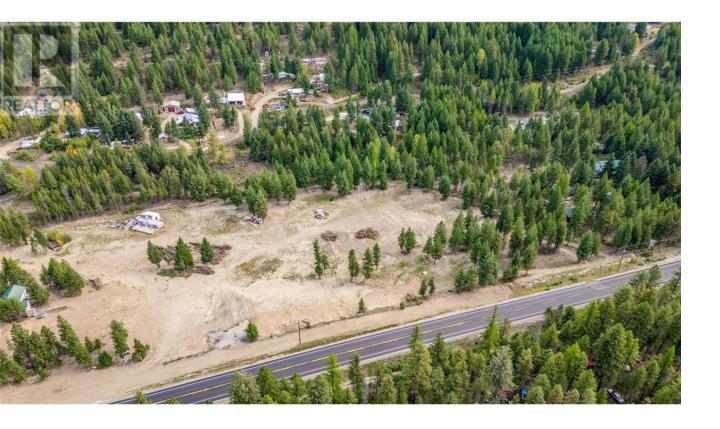

## 6386 Highway 33 Highway Beaverdell British Columbia

\$595,000

This 5.11 acre highway frontage property is being offered for sale and would be perfect for a road side commercial, residential or mixed use project! Taking advantage of the long straight section of the highway with excellent frontage and visibility to make your dream a reality. In an area with a huge potential for passing traffic and increasing amount of residential properties in the immediate area its a great location for a roadside use. General store, gas station, multifamily? There are endless possibilities for someone with a creative vision. If desired, it can be purchased in conjunction with the 5.65 acres listed next door at 10 Boulder Rd for a massive 10.76 acres development site. Call for more info! (id:6769)