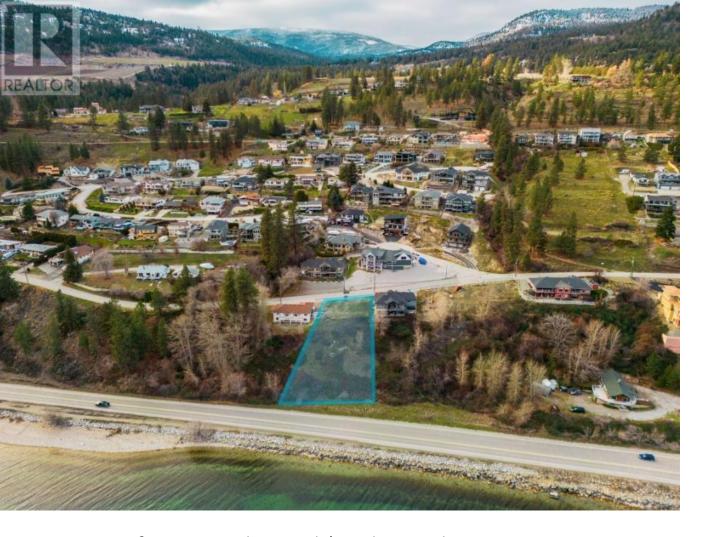

## 6473 Renfrew Road Peachland British Columbia

Gorgeous Unobstructed Lake and Mountain Views Spanning from Kelowna down to Penticton from this 0.34 Acre Semi-Lakefront Lot in Sought After Renfrew Estates Overlooking Okanagan Lake. Plan & Build Your Dream Home With No Time Restrictions in This Quiet and Upscale Neighbourhood Located Just Minutes to Downtown, The Boardwalk, Beach, Shops, Restaurants and Schools. All services at lot line. (id:6769)