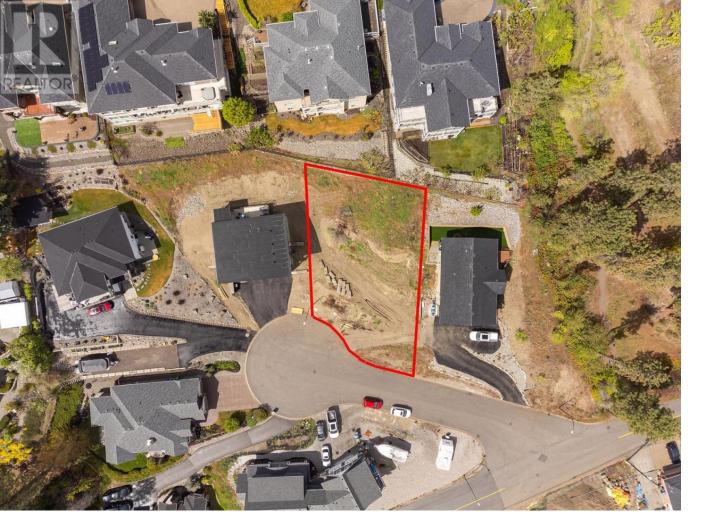

## 6476 Renfrew Court Peachland British Columbia

\$374,999

Step into your new world in the welcoming Peachland community! This property, nestled in a serene cul-desac, comes without an active building scheme, allowing you to craft your dream home hassle-free. Marvel at the panoramic lake vistas stretching from Kelowna to Naramata, with no rush to build, giving you ample time to create your perfect haven. Conveniently located just moments away from downtown Peachland and its stunning waterfront, it's an outdoor enthusiast's paradise! With utilities readily available at the lot line, you can kickstart your plans without delay. This exceptional property promises a tranquil sanctuary in one of BC's most sought-after locales, offering breathtaking lake views, the freedom to bring your own builder, no building timeline, and utilities ready to go! Seize the opportunity--reach out today for more details on owning this extraordinary piece of land! (id:6769) Listing Presented By: