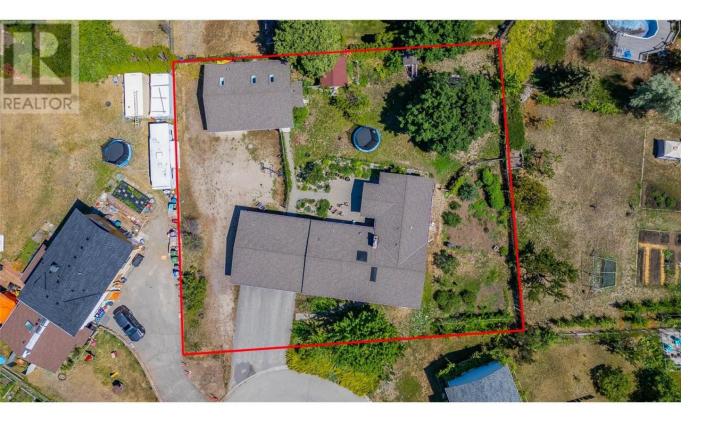

## 675 Moraine Court Kelowna British Columbia

Located on a quiet street in the desirable Spring Valley neighbourhood, this sizeable 0.47 acre lot is the perfect site for your future townhouse development. The city supports rezoning this parcel to MF2 to accommodate up to 20,400sq ft GFA (Base FAR: 1.0). At two stories in height, this property can comfortably accommodate 14x 1,300sq ft townhouses, but greater density could be achieved if building up a 3rd story (up to FAR: 1.3 possible w/ Public Amenity or Rental Bonus). The existing house and sizeable workshop will provide solid rental income while you are perfecting your development plans, and proximity to shopping, restaurants, schools, parks, Mission Park Greenway, Orchard Park Mall, Costco, public transit, and much more will aide your future development in being a big success! The Property Transfer Tax Exemption on new construction means that a buyer can purchase a \$650k townhouse with less than \$45k down if they included the GST in their mortgage, and the upcoming change allowing high-ratio mortgages to amortize new construction over 30 years could result in said buyer's mortgage payment being less than \$3k/mo (assuming 3.5% interest rate at time of project completion). Sample floor plans have been provided to demonstrate what is possible, but the size and shape of this lot affords considerable flexibility to realize your own development vision. (id:6769)