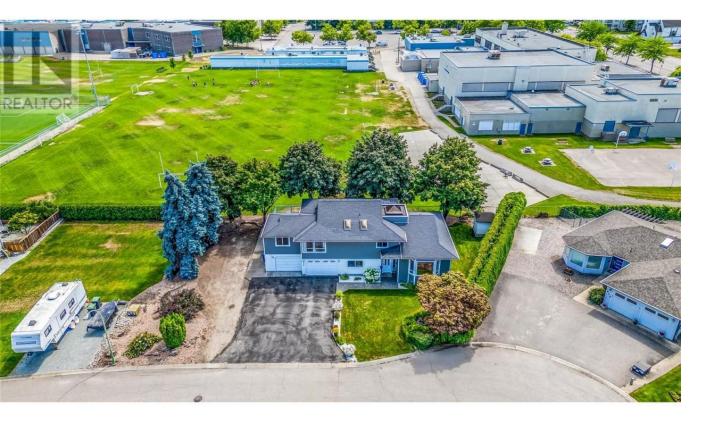

## 685 Richards Road Kelowna British Columbia

Welcome to 685 Richards Road - a custom-designed, one-family-owned home located in a quiet cul-de-sac. Set on a wide 0.22-acre lot and zoned MF1 (Infill Housing), this property offers outstanding future redevelopment or suite potential, permitting up to 6 ground-oriented units. This unique split-level home has seen a series of major functional upgrades over the years, including a new roof, high-efficiency furnace, A/C, HWT, Hardie plank siding, hardwood flooring, duradek sundeck, and more. The bright and versatile layout features 4 bedrooms, 3 bathrooms, tall ceilings, skylights, and a spacious kitchen, ideal for family living or entertaining. There's also cold storage perfect for wine or canning, and a large laundry room with an interior awning window that opens to overlook the living space. The home includes two oversized attached single garages, both with workshop space and 200/220 AMP service, perfect for trades or hobbyists. Outside, enjoy a large RV pad, 8-zone underground irrigation, shed, and mature trees. A built-in gas line makes outdoor entertaining easy on your south and east facing sundeck. Located just steps from a walking path leading to schools, YMCA, and sports fields, this home is also on a transit route and close to all amenities. Whether you're looking to accommodate extended family, invest, or redevelop, this is a rare opportunity in one of Kelowna's most dynamic and evolving neighbourhoods. See the feature sheet for a list of updates and improvements. (id:6769)