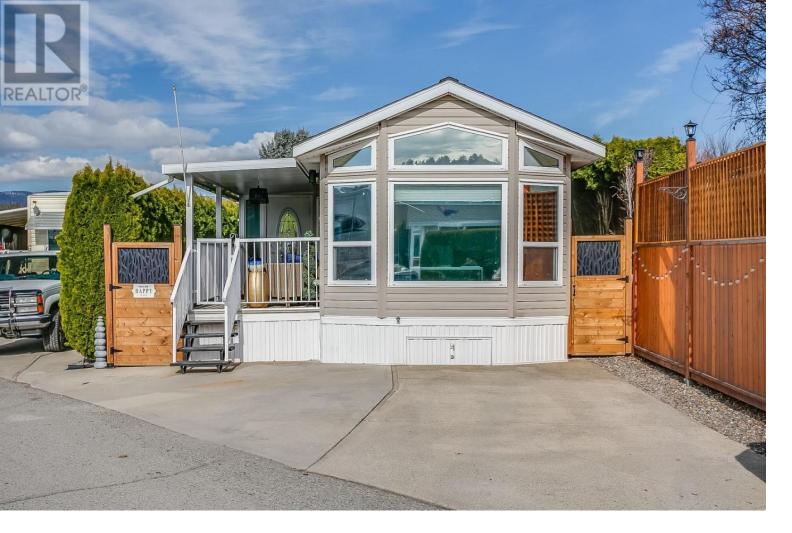

## 415 Commonwealth Road 72 Kelowna British Columbia

\$329,900

Welcome to urban chic living at 72-415 Commonwealth Rd, a fully renovated retreat nestled within the prestigious gated community of Holiday Park Resort. Perfect for empty nesters, vacationers, or those seeking a condo alternative, this 1-bed, 1-bath gem offers a serene escape with modern elegance and timeless finishes throughout. Standout features include a unique mudroom entrance leading to a meticulously designed backyard oasis with a plug-and-play jacuzzi hot tub, low-maintenance hardscaping, and a grand wood beam ceiling indoors. Enjoy the convenience of 24/7 security, a real sense of community, and access to amenities such as pickleball, golf, and swimming. Located minutes from the international airport, world-class golf courses, wineries, shopping, and dining, this property offers the ultimate in convenience and luxury living. Don't miss out--schedule a viewing today and make this your new sanctuary. No PTT, short term rentals allowed, lease term to 2046. (id:6769)