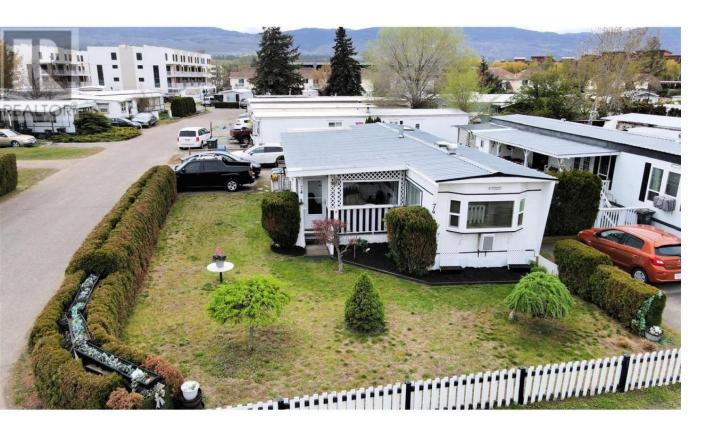

## 3745 Lakeshore Road 74 Kelowna British Columbia

\$149,000

Living by the Beach is your next lifestyle choice just steps from Rotary Park. Price Reduced below assessed value! This 2 bedroom 1 bath plus office/ den is located in Shasta MHP in the heart of Pandosy. The open concept of Living Room and Kitchen is sure to please and this unit has many fine features. This corner unit has a spacious yard and great parking, with powered shed and workshop. The unit has metal roof, newer HWT, large bath with soaker tub, and a large mudroom with an additional entrance. The Master bedroom is quite large, big enough for a King. The park is 55+ and pets are welcome subject to park approval. RV Parking is also available. Living semi-lakeshore on Lakeshore Road gets even better with the Beach, Shopping, KGH, Restaurants being ever so close. This beautiful well-maintained unit is an exceptional place to call home! Quick possession is available. Visit today and see why this is a truly affordable home in the best area of the city. (id:6769)