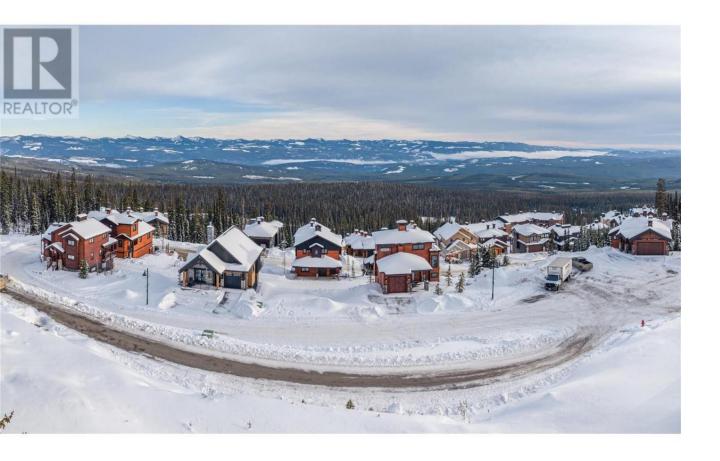

## 745 Feathertop Way Big White British Columbia

\$1,199,000

Arguably, the best ski-in, ski-out lot on the mountain, nestled at the very top of Feathertop Estates, this magnificent 0.4-acre lot offers a rare opportunity to own a piece of mountain paradise. Imagine designing and building your dream chalet on this spacious & private lot with sweeping Monashee mountain views, access to the Black Forest, Bullet, Ridge Rocket and Snow Ghost express chairs. It is the ideal canvas for your vision of a perfect retreat. Located at prestigious Big White Ski Resort, you'll have access to 118 runs known for their legendary champagne powder, providing an unforgettable winter experience. Ski-in/ski-out from your door with immediate access to the Sundance run. This is your chance to embrace the magic of mountain living, where adventure meets serenity, all at one of the finest ski resorts in the world. No timelines to build. Bring your own builder. Custom designed plans have already been created by Baxter Design with a remarkable timeless mountain home in mind. Come and see for yourself, it truly is one of the most iconic lots, and there won't be another with this location. (id:6769)