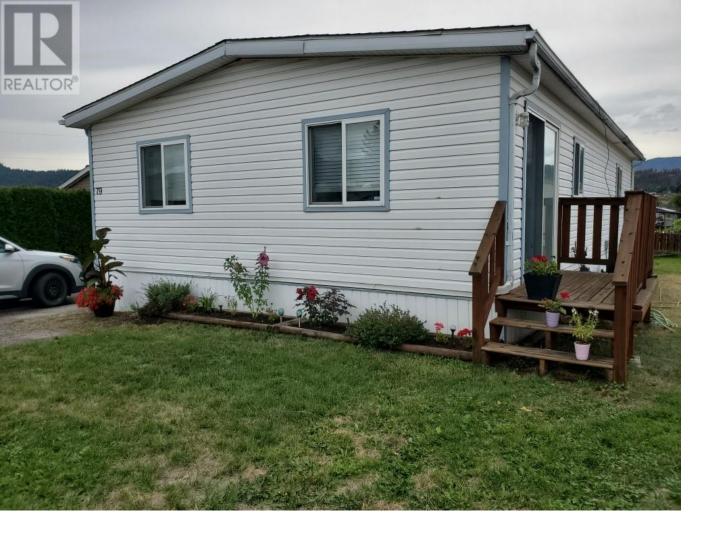

## 9020 Jim Bailey Road 79 Kelowna British Columbia

Welcome to #79 in Bel Aire Estates. 3 bedroom 2 bathroom double wide home on a great lot. This home was built in 1997, the roof replaced and 2018, new furnace and a/c this year, all the big ticket have been taken care of! Large, bright kitchen with SS appliances, access to outside for a BBQ and skylight for additional natural light. Primary has a 4 piece ensuite. 2 additional bedrooms are serviced by another 4 piece bathroom. Laundry room with lots of storage! Great sized deck with mature cedars for privacy from neighbours. Big yard with multiple garden boxes to grow your own food and flowers, with shed for all the yard equipment and toys! Huge blackberry and raspberry bushes for lots of fresh berries throughout the summer. Located just off Beaver Lake Road in Lake Country, this is an amazing location. Close to 3 lakes, 10 mins to Kelowna International Airport and UBCO. Close to restaurants and shopping. (id:6769)