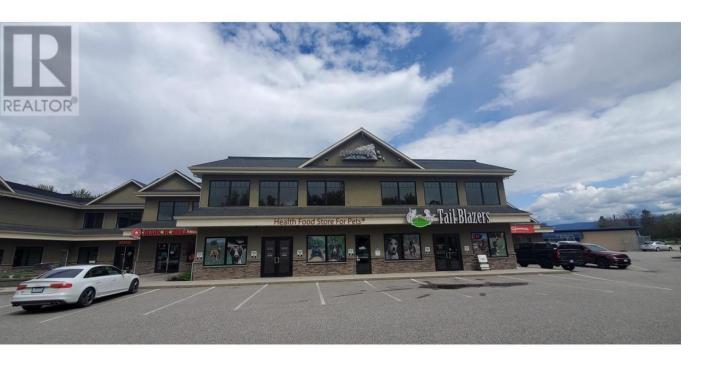

## 1790 KLO Road 8 Kelowna British Columbia

\$1,170,950

Two strata lots available comprising the majority upper floor of the mixed use Williams Centre at KLO & Benvoulin Rds. Elevator serviced and finished to high standards throughout, owner occupied, vacant possession offered with time flexibility. Together or separate: Unit 8 is finished to residential unit standards and features reception, boardroom, 3 large offices, lounge and washroom with shower. Unit 9 features DIRTT modular workplace demising system, 8 offices and large boardroom. Lit with windows from all sides, these two strata lots offer the opportunity for a discerning firm to own their own prestigious and conveniently located workplace. Ample parking on site. Mechanic, Daycare & Deli on site too! (id:6769)