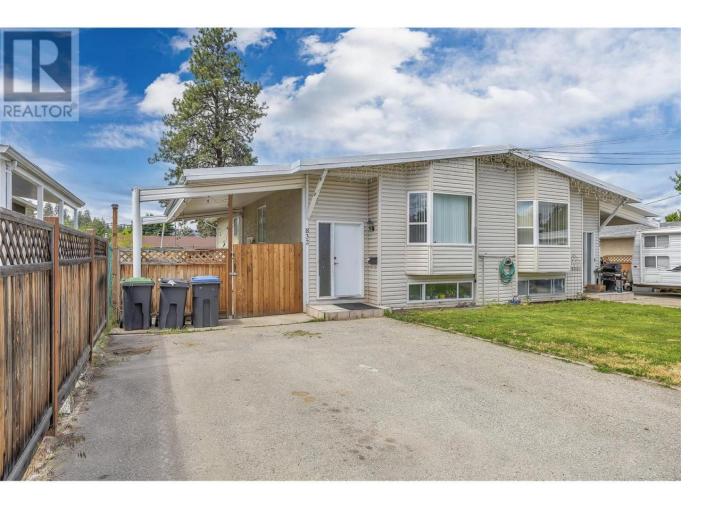

## 830/832 Irma Road Kelowna British Columbia

INVESTOR ALERT - ZONED MF1 - A large duplex in a nice neighbourhood close to several schools and conveniently located for easy access to the centre of Kelowna. This Duplex has 10 bedrooms and 4 bathrooms and has lots of outside parking. There are five bedrooms per side and the lot has been zoned to allow stratification and up to 6 doors. This is nice family neighbourhood. The property is tenanted and tenants wish to stay. There is a lot of value in the building has it currently operates and the land could be further developed in the future to allow up to 6 doors according to the city of Kelowna. A great investment opportunity. (id:6769)