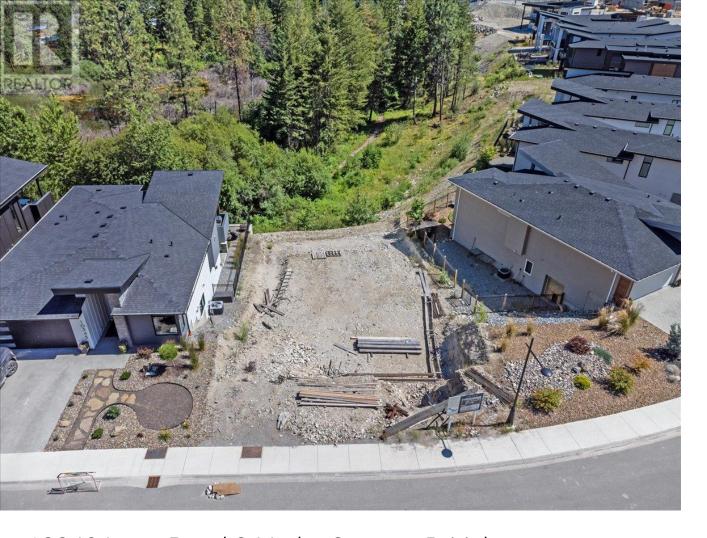

## 10340 Long Road 84 Lake Country British Columbia

\$399,999

Build your dream home at Timberline in Lakestone! This walkout style lot backs on to a serene green space and is on a no-thru road. It provides an opportunity to build a West Coast Contemporary home built to your perfection! Lakestone is a Master Planned community along the shore of Okanagan Lake and just 20 minutes to Kelowna. Ownership includes access to all Lakestone amenities including the multi million dollar facilities of the Lake Club & Centre Club, Tennis & Pickle Ball Courts and over 25 kms of beautiful hiking & biking trails. Close to schools (the bus comes right up to the corner), local wineries and orchards, lakes, golf, airport & all amenities of Lake Country. Enjoy the perfect Okanagan lifestyle in one of Canada's fastest growing communities with one of the last available lots! Price is +GST (id:6769)