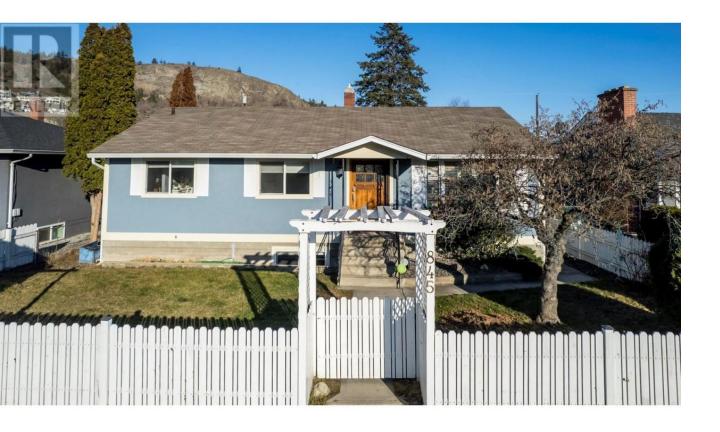

## 845 Richter Street Kelowna British Columbia

\$1,255,000

Large frontage raised from Richter Street. This home has a wide open and bright floor plan with recent updates including new kitchen, appliances, high-efficiency furnace, windows, hot water tank, exterior/interior paint, blinds and rear fencing. The floor plan features a full basement with plenty of windows and a separate split entrance from the rear door that would lend itself to a suitable lower level that is plumbed for kitchen. The yard provides plenty of extra parking and gardening opportunities with several areas to sit and enjoy! Walk or ride your bike to all of the downtown waterfront amenities, beaches, restaurants, shopping and entertainment venues. A special package in one of Kelowna's most exciting, and up and coming neighbourhoods with the North End Mill Site Plan! (id:6769)