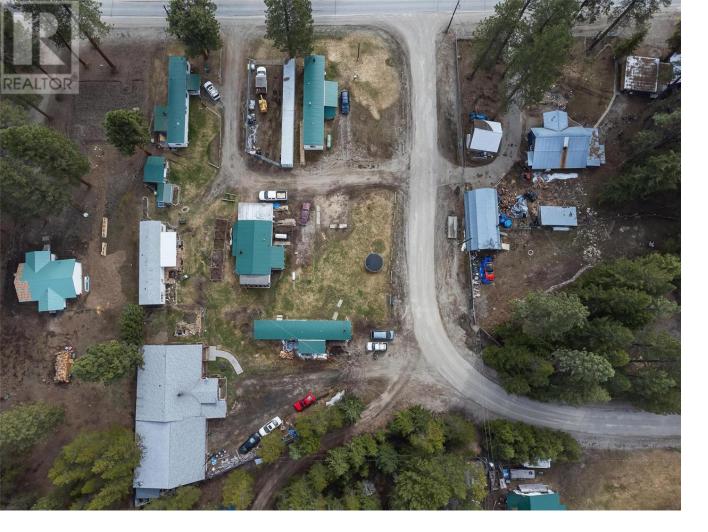

## 85 Ernest Avenue Beaverdell British Columbia

INVESTORS/RETIREE WANT TO BE! Mobile home park, Main home with 5 mobile homes, each home has 2 bedrooms and 1 bathroom, also has 10 storage lockers, 65,000 annual Gross income. Zero vacancy rate, Tenants are long term and amazingly work together to form their small community. Well produces plenty of water and has a water license, most tenants have their own gardens and the u/g sprinklers are on timers. Huge Shop for parking/projects/storage . 3 septic tanks to accommodate all residents. just a little over one hour to either Osoyoos or Kelowna . Less than an hour to Big White or the Midway border crossing; Mobile Home Park (id:6769)