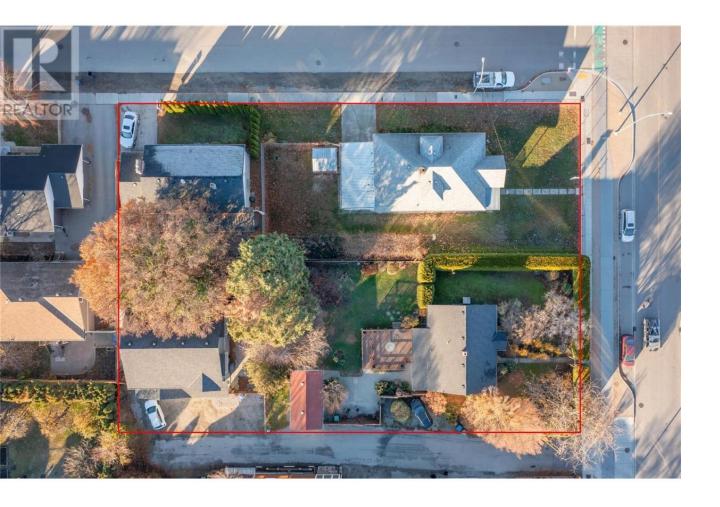

## 869 Saucier, 879 Saucier Avenue Kelowna British Columbia

\$3,599,000

Four titles, 4 properties. See residential listings (10318405, 10318376, 10317962, 10317965) This is a land assembly. Total list price is \$3,900,000. When making an offer, please know that each lot/property has its own price. Prices/PID's are as follows. 1754 Ethel Street (012-584-452/\$1,150,000) 1770 Ethel Street (011-332-258/\$1,250,000) 869 Saucier Ave (027-581-055/\$600,000) 879 Saucier Ave (027-581-063/\$900,000) PRIME 4 lot (0.73 acre) assembly with unique laneway access. This property is filled with future opportunities! With the unveiling of the new Official Community Plan, this assembly's zoning has been upgraded to C-NHD,1.15 FAR within the MF2 bylaw and has several stacked townhouse design concepts comprising 35 to 45 units each. (id:6769)