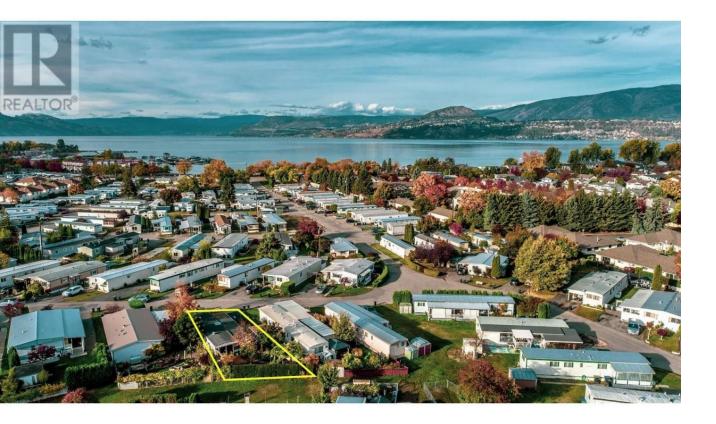

## 3745 Lakeshore Road 87 Kelowna British Columbia

\$240,000

Charming Home in Shasta Mobile Home Park -- Your Gateway to the Okanagan Lifestyle Step into this beachinspired home, perfectly crafted for those who cherish privacy and the outdoors. Featuring indoor-outdoor living off the primary bedroom, opening onto a beautifully manicured private garden. Complete with a stunning outdoor shower--ideal for rinsing off after a day at the beach, just a 3-minute walk across the street. A large storage shed and proximity to top local amenities--including Mission Creek Greenway, Rotary Beach, and public transit options--enhance everyday convenience. Located a short walk from the H2O Fitness Centre and the library, surrounded by scenic beauty, this home is ideally positioned for both relaxation and adventure. Shasta is known for a friendly community atmosphere, with easy access to Kelowna's renowned golf courses, boutique shops, and culinary hotspots. Experience comfort, convenience, and the charm of Kelowna living in a home that's designed to exceed your lifestyle needs. (id:6769)