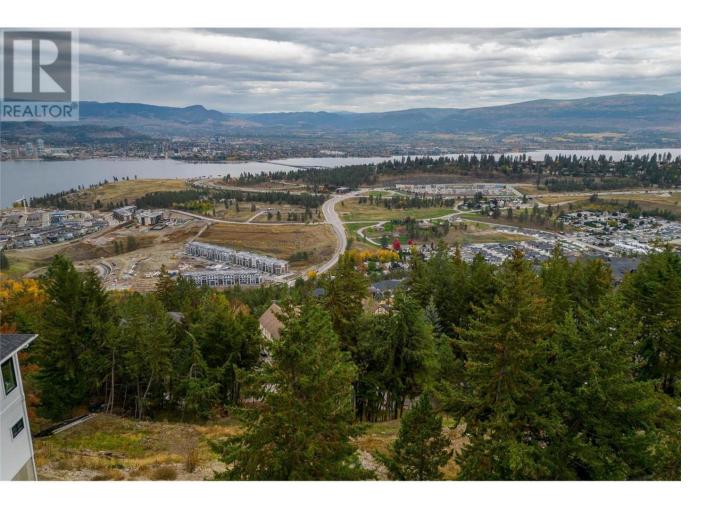

## 898 Lloyd Jones Drive West Kelowna British Columbia

Looking for a lot to build your next home with lake views? Look no further, this .47 acre lot located in the gated Shaleridge Place community boasts immaculate views of the Okanagan Lake & Valley. Perched on the hillside and located in a quiet neighbourhood, this vacant lot is also near Rose Valley Elementary, Okanagan Lake & Highway 97 for all shopping, restaurants, essentials, Kelowna's downtown core & more! (id:6769)