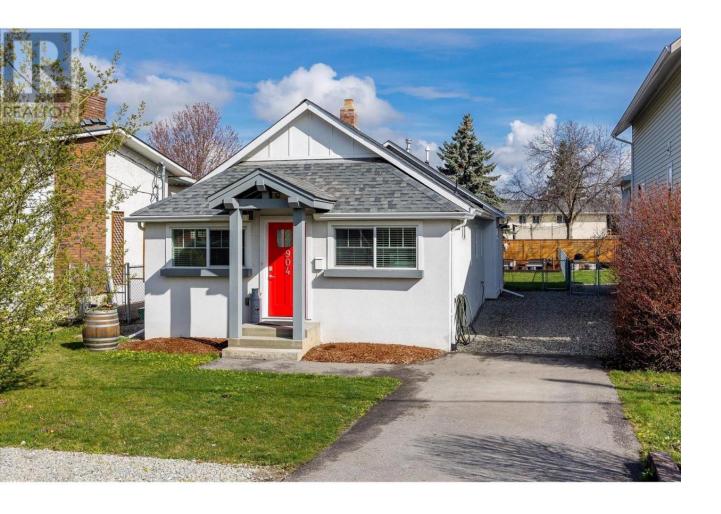

## 904 Graham Road Kelowna British Columbia

\$650,000

This meticulously cared for two-bedroom home was extensively updated in 2015. Inside and out. Open-concept layout with original exposed brick. Pot lighting. The kitchen is a chef's dream, adorned with butcher block counters, a gas range, and generous pantry cabinet storage. A large, stained, partially covered deck has a pergola draped in mature grape vines, a custom-built bar, and a hot tub with a 220-240v spa pack. This fully fenced property has a dedicated dog run, bike storage, and recreational vehicle or boat parking. The grounds are effortlessly maintained with 4-zone irrigation. The back of the yard features your own urban garden with raised beds, drip line watering, and a workshop shed with lighting. Located near amenities, schools, and recreation options. This a rare opportunity to own a home of this vintage with modern styling and conveniences. (id:6769)