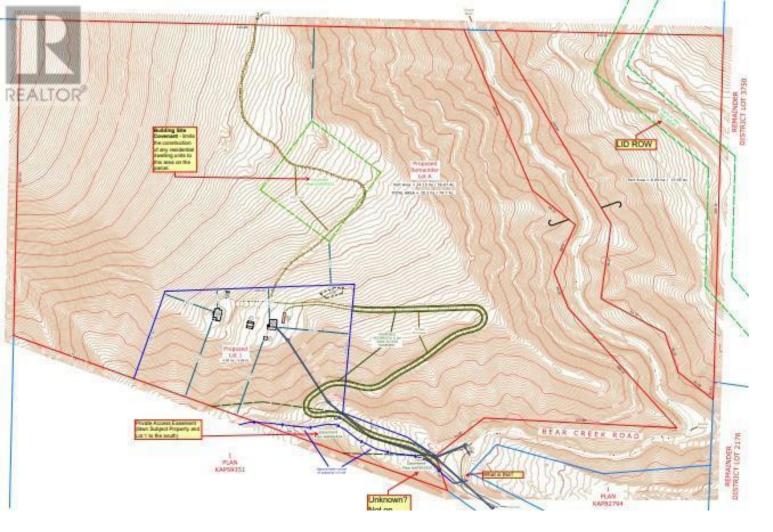

## 944 Bear Creek Road West Kelowna British Columbia

\$999,900

Incredible 75 acre parcel of bare land located just 15 minutes downtown Kelowna. Acreages of this size are rare to come by and the proximity to city amenities is unbelievably scarce. The acreage spans Bear Creek and there's easement access to the reservoir. At the top of the property there's a large level build site with incredible mountain views. Space, privacy, nature, serenity ... this will be a dream estate property. (id:6769)