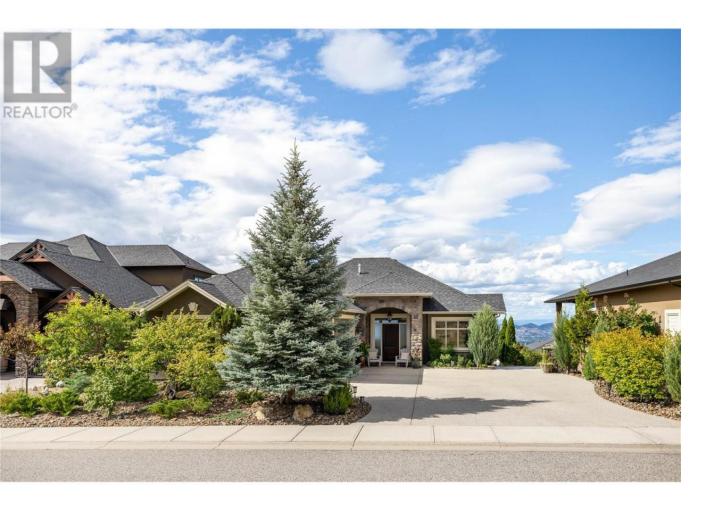

## 980 Hewetson Court Kelowna British Columbia

\$1,564,000

Welcome to this fabulous executive home boasting high-quality finishings & upgrades throughout. As you step into this residence, you'll be captivated by the stunning open concept living space, which provides an uninterrupted flow & breathtaking views of Okanagan lake. Large windows flood the interior with natural light, creating an inviting & warm ambiance. The kitchen is a chef's dream, featuring a spacious layout, coffee bar, walk-in pantry & elegant granite countertops. The kitchen seamlessly connects to the family-sized dining room & living area, which opens up to a large covered deck space. This outdoor oasis is perfect for hosting unforgettable gatherings while taking in the surrounding landscape. The primary bedroom also has direct access to the deck- Imagine waking up to incredible views every day! Meticulously maintained, this property offers an abundance of storage space making it a practical & spacious living environment. In the basement you will find a huge rec room & wet bar, perfect for entertaining family & friends. The walk-out basement leads to the landscaped backyard, providing even more space to unwind & enjoy outdoor activities. The separate entrance in the basement & wet bar make this home easily suitable if desired. Close to schools, parks, walking trails and more! This stunning executive home has it all! (id:6769)