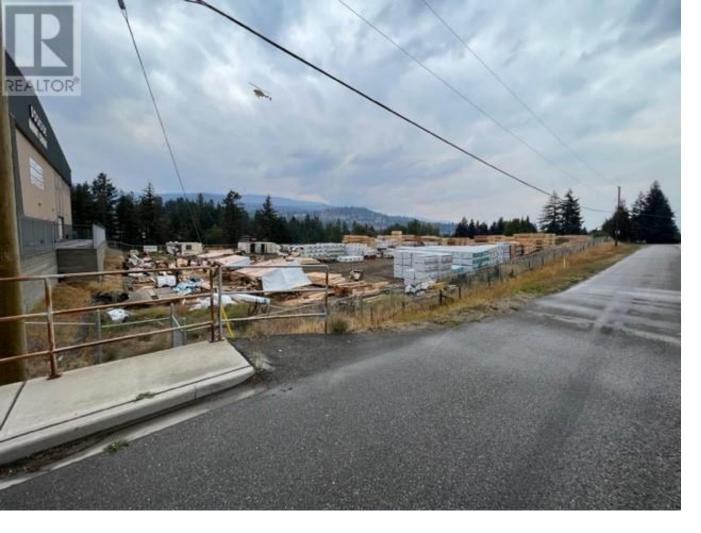

## 980 Stevens Road West Kelowna British Columbia

Apx. 1 acre of useable industrial land in West Kelowna. Available as 1 acre of 2 acres (MLS# 10310064) No buildings. Offer price is gross lease. Vacant land. Services to lot line. Good street exposure from highway, and easy, direct access to property. Located three blocks off highway. Available now. (id:6769)