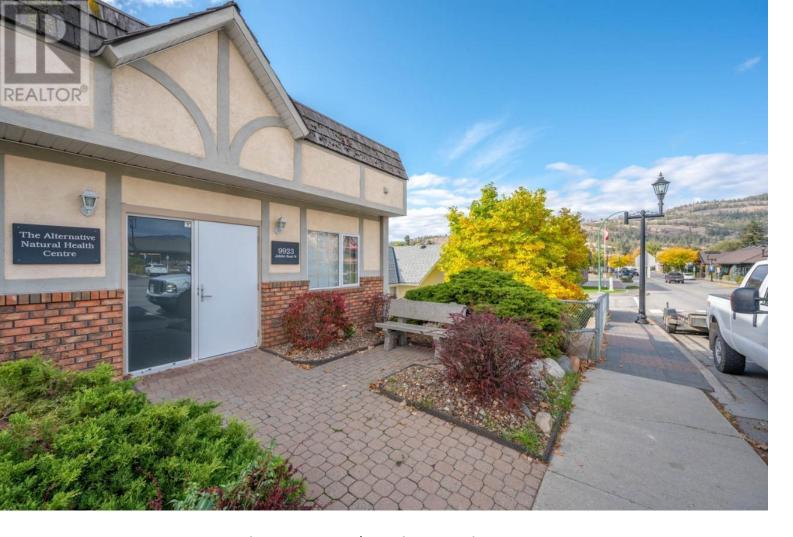

## 9923 JUBILEE Road Summerland British Columbia

\$549,000

This custom-built 1120 sq ft building has been completely renovated and is leased to an esteemed local natural health clinic. With five parking spaces on the lot and plenty of street parking nearby, this location is prime! CB1 zoning offers great potential for future. Please contact listing agent for lease information and showing schedule. (id:6769)