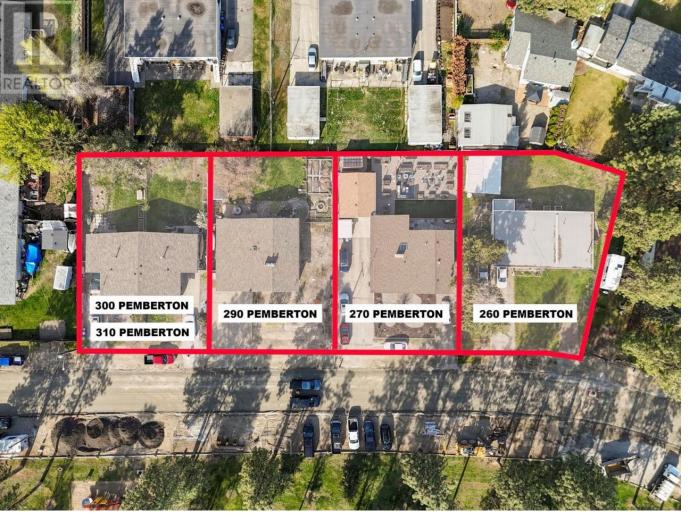

## 310 Pemberton Road B Kelowna British Columbia

\$850,000

The best Land Assembly in Kelowna! Located on a quiet street across from one of Kelowna's nicest green spaces! 310B Pemberton is being sold in conjunction with 290, 270, and 260 Pemberton Rd. (Please see additional listings for 290, 270, and 260 Pemberton). Total Acres with all 4 lots of 0.88 with potential for more acquisitions if desired. Current city zoning allows for multi-family with a 4 storey development. This desirable street has just had upgraded city services to property line and is prime real estate with it's wonderful location. Current property at 310B Pemberton is a half duplex in excellent condition. (id:6769)