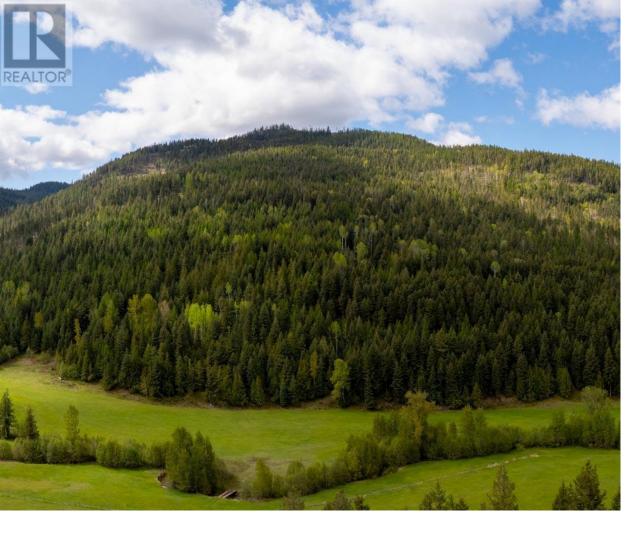

## DL5135 Highway 33 E Highway Kelowna British Columbia

Serene 20 acre farm in scenic Joe Rich. Offering a charming mix of flat pasture and forested slope backing on to Crown Land. Adding to the character is a tranquil creek which runs through the pasture. Whether you simply want a private building site or have a few horses to bring along you'll love living on this wonderful acreage. Access by registered easement through the neighbouring farm. Adjoining 153 acre parcel also for sale MLS #10315196. (id:6769)