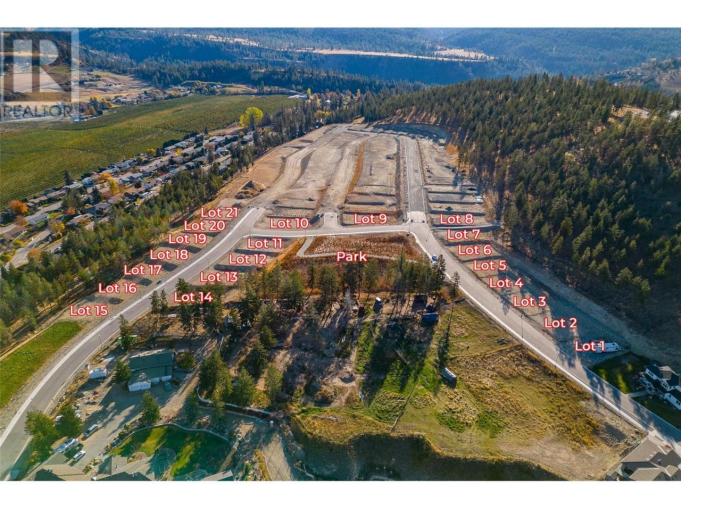

## Lot 10 Kirschner Mountain Other Kelowna British Columbia

\$425,000

WELCOME TO KIRSCHNER MOUNTAIN 2.0! New Ownership... Established 2020! BEAUTIFUL VIEWS, GREAT OPPORTUNITIES, EXCELLENT LOCATION, FANTASTIC COMMUNITY! Each of these lots boast spectacular mountain views in what feels like your very own extended backyard! Access to hiking, biking, golfing, and parks right out your front door! Spacious lots with acres of protected green space allowing room to breathe, Kirschner Mountain is a community that offers all the charm of living in the city yet the convenience of quick access to the Airport, Ski Hills, or the downtown City Center with Okanagan Lake just minutes away! Bring your own builder and build your dream home today! GST applicable (id:6769)