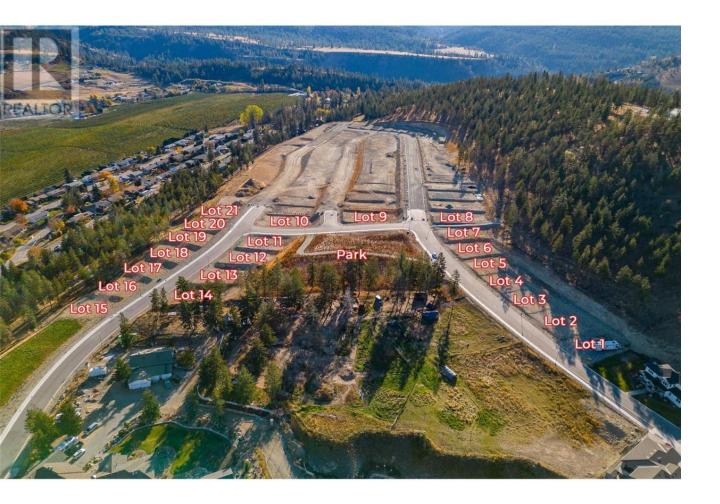

## Lot 11 Kirschner Mountain Other Kelowna British Columbia

\$455,000

WELCOME TO KIRSCHNER MOUNTAIN 2.0! New Ownership... Established 2020! BEAUTIFUL VIEWS, GREAT OPPORTUNITIES, EXCELLENT LOCATION, FANTASTIC COMMUNITY! Each of these lots boast spectacular mountain views in what feels like your very own extended backyard! Access to hiking, biking, golfing, and parks right out your front door! Spacious lots with acres of protected green space allowing room to breathe, Kirschner Mountain is a community that offers all the charm of living in the city yet the convenience of quick access to the Airport, Ski Hills, or the downtown City Center with Okanagan Lake just minutes away! Bring your own builder and build your dream home today! GST applicable (id:6769) Listing Presented By: