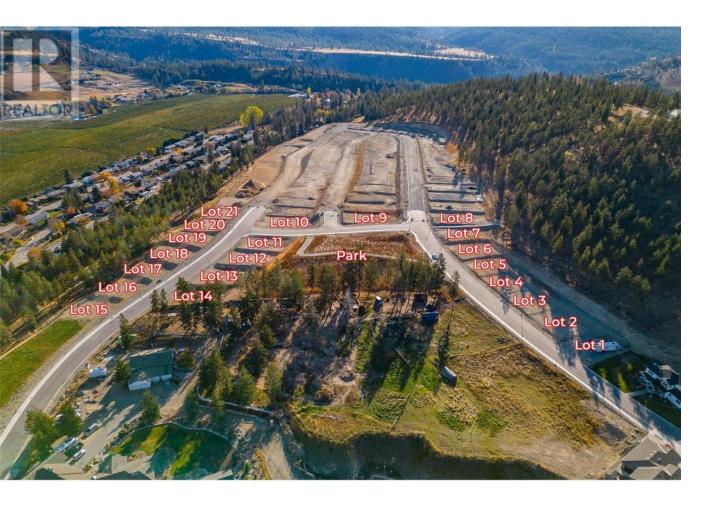

## Lot 13 Kirschner Mountain Other Kelowna British Columbia

\$455,000

WELCOME TO KIRSCHNER MOUNTAIN 2.0! New Ownership... Established 2020! BEAUTIFUL VIEWS, GREAT OPPORTUNITIES, EXCELLENT LOCATION, FANTASTIC COMMUNITY! Each of these lots boast spectacular mountain views in what feels like your very own extended backyard! Access to hiking, biking, golfing, and parks right out your front door! Spacious lots with acres of protected green space allowing room to breathe, Kirschner Mountain is a community that offers all the charm of living in the city yet the convenience of quick access to the Airport, Ski Hills, or the downtown City Center with Okanagan Lake just minutes away! Bring your own builder and build your dream home today! GST applicable (id:6769)