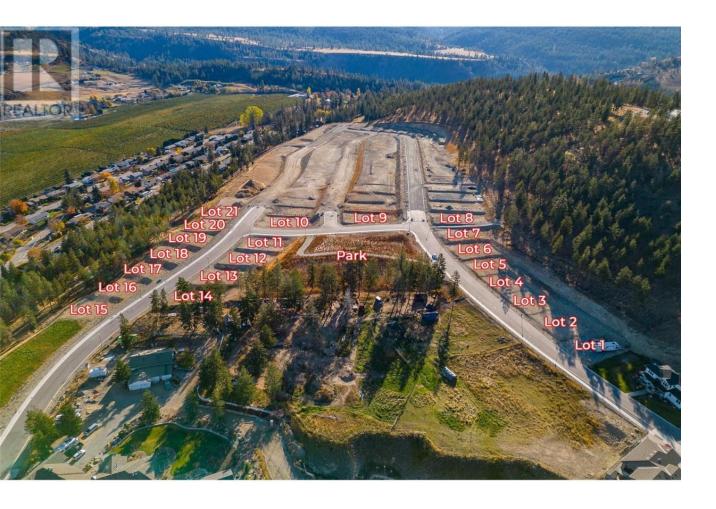

## Lot 14 Kirschner Mountain Other Kelowna British Columbia

\$455,000

WELCOME TO KIRSCHNER MOUNTAIN 2.0! New Ownership... Established 2020! BEAUTIFUL VIEWS, GREAT OPPORTUNITIES, EXCELLENT LOCATION, FANTASTIC COMMUNITY! Each of these lots boast spectacular mountain views in what feels like your very own extended backyard! Access to hiking, biking, golfing, and parks right out your front door! Spacious lots with acres of protected green space allowing room to breathe, Kirschner Mountain is a community that offers all the charm of living in the city yet the convenience of quick access to the Airport, Ski Hills, or the downtown City Center with Okanagan Lake just minutes away! Bring your own builder and build your dream home today! (id:6769)