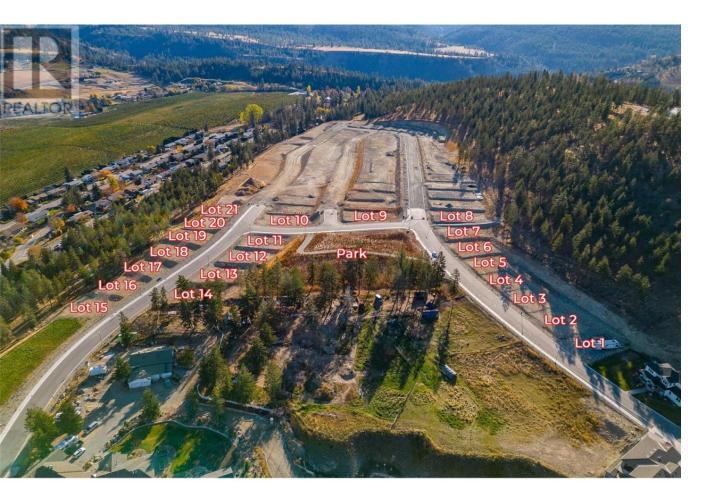

## Lot 15 Kirschner Mountain Other Kelowna British Columbia

\$485,000

WELCOME TO KIRSCHNER MOUNTAIN 2.0! New Ownership... Established 2020! BEAUTIFUL VIEWS, GREAT OPPORTUNITIES, EXCELLENT LOCATION, FANTASTIC COMMUNITY! Each of these lots boast spectacular mountain views in what feels like your very own extended backyard! Access to hiking, biking, golfing, and parks right out your front door! Spacious lots with acres of protected green space allowing room to breathe, Kirschner Mountain is a community that offers all the charm of living in the city yet the convenience of quick access to the Airport, Ski Hills, or the downtown City Center with Okanagan Lake just minutes away! Bring your own builder and build your dream home today! GST applicable (id:6769) Listing Presented By: