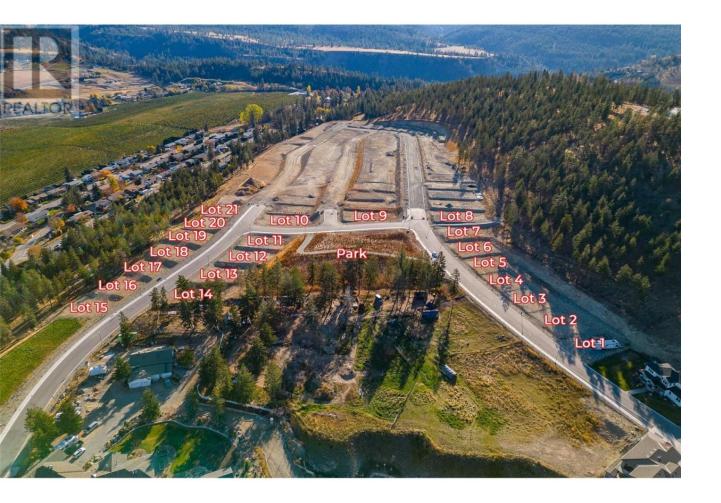

## Lot 16 Kirschner Mountain Other Kelowna British Columbia

\$485,000

WELCOME TO KIRSCHNER MOUNTAIN 2.0! New Ownership... Established 2020! BEAUTIFUL VIEWS, GREAT OPPORTUNITIES, EXCELLENT LOCATION, FANTASTIC COMMUNITY! Each of these lots boast spectacular mountain views in what feels like your very own extended backyard! Access to hiking, biking, golfing, and parks right out your front door! Spacious lots with acres of protected green space allowing room to breathe, Kirschner Mountain is a community that offers all the charm of living in the city yet the convenience of quick access to the Airport, Ski Hills, or the downtown City Center with Okanagan Lake just minutes away! Bring your own builder and build your dream home today! (id:6769) Listing Presented By: