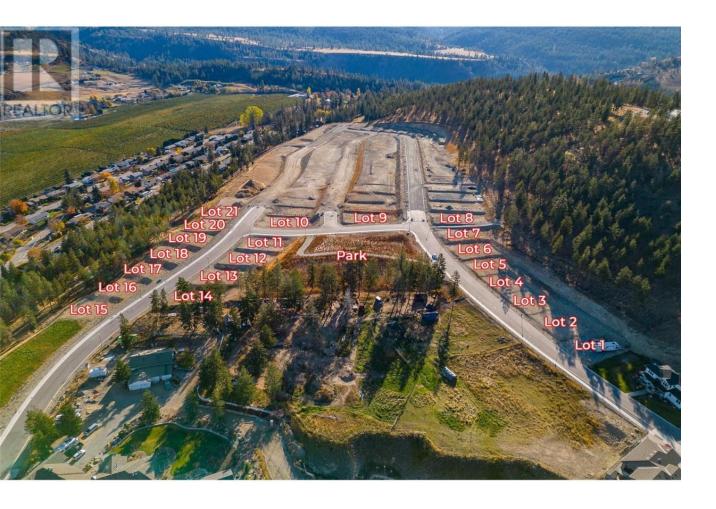

## Lot 19 Kirschner Mountain Other Kelowna British Columbia

\$495,000

WELCOME TO KIRSCHNER MOUNTAIN 2.0! New Ownership... Established 2020! BEAUTIFUL VIEWS, GREAT OPPORTUNITIES, EXCELLENT LOCATION, FANTASTIC COMMUNITY! Each of these lots boast spectacular mountain views in what feels like your very own extended backyard! Access to hiking, biking, golfing, and parks right out your front door! Spacious lots with acres of protected green space allowing room to breathe, Kirschner Mountain is a community that offers all the charm of living in the city yet the convenience of quick access to the Airport, Ski Hills, or the downtown City Center with Okanagan Lake just minutes away! Bring your own builder... and build your dream home today! \*GST applicable (id:6769)