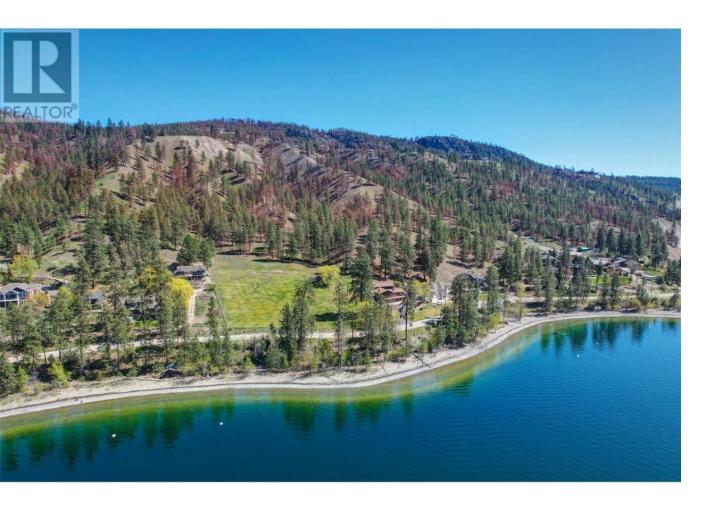

## Lot 28 Okanagan Centre Road Lake Country British Columbia

\$2,195,000

Unique opportunity to acquire 5.1 acres of semi-lakeshore land NOT in the ALR in the prestigious Okanagan Centre area of Lake Country. With RR2 zoning already in place, there is immediate subdivision potential to subdivide into 2 separate 2.47 acre titles. There is a lake-intake license for irrigation. The land was successful in plantings to Plums, but has since been cleared as of May 2023. This would be an outstanding semi-lakeshore estate lot as-is, or perfect for creating 2 large hectare-sized lots in this high-value area. With several waterfront parks and boat launches nearby, Okanagan Centre provides a perfect lake-living lifestyle opportunity. Nearby wineries allow for great local dining options. Overall, this 5+ acre parcel is perfect for a developer or estate-lot buyer alike. (id:6769)