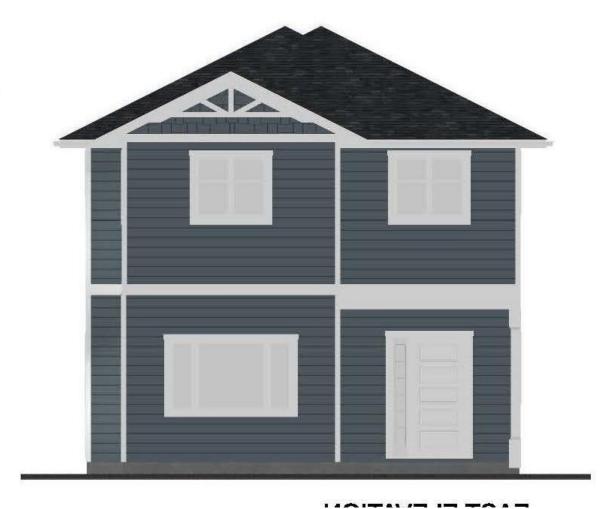

## 11612 Victoria Road Lot 4 Summerland British Columbia

\$675,000

Brand new half duplex near Giants Head Elementary in Summerland! Two storey, 1,412sqft, 3 bed, 3 bath home. Best part is no strata fees and no restrictions! Main floor with open concept living room to kitchen with all new appliances, a 2pc bath, storage room plus a flex room - use as 4th bedroom, rec room or office space! Upstairs you will find your primary bedroom with large walk-in closer and 4pc ensuite, 2 bedrooms, another 4pc bath & full laundry room! Private fenced yard with patio and 2 off street parking stalls. Near Dale Meadows sports fields, close to Giants Head Mountain Park, and a short distance to all downtown Summerland has to offer! Property is currently under construction with estimated completion in 2024. Contingent upon final subdivision registration. Contact the listing agent to learn more about this new development! (id:6769)