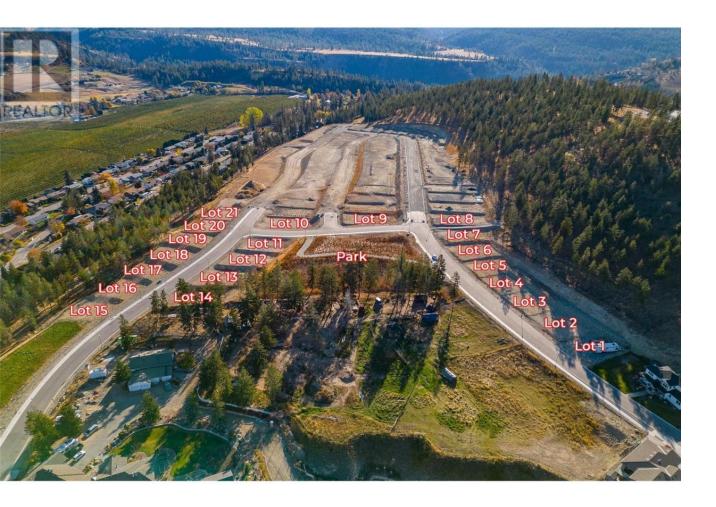

## Lot 7 Kirschner Mountain Other Kelowna British Columbia

\$425,000

WELCOME TO KIRSCHNER MOUNTAIN 2.0! New Ownership... Established 2020! BEAUTIFUL VIEWS, GREAT OPPORTUNITIES, EXCELLENT LOCATION, FANTASTIC COMMUNITY! Each of these lots boast spectacular mountain views in what feels like your very own extended backyard! Access to hiking, biking, golfing, and parks right out your front door! Spacious lots with acres of protected green space allowing room to breathe, Kirschner Mountain is a community that offers all the charm of living in the city yet the convenience of quick access to the Airport, Ski Hills, or the downtown City Center with Okanagan Lake just minutes away! Bring your own builder... and build your dream home today! GST applicable (id:6769)