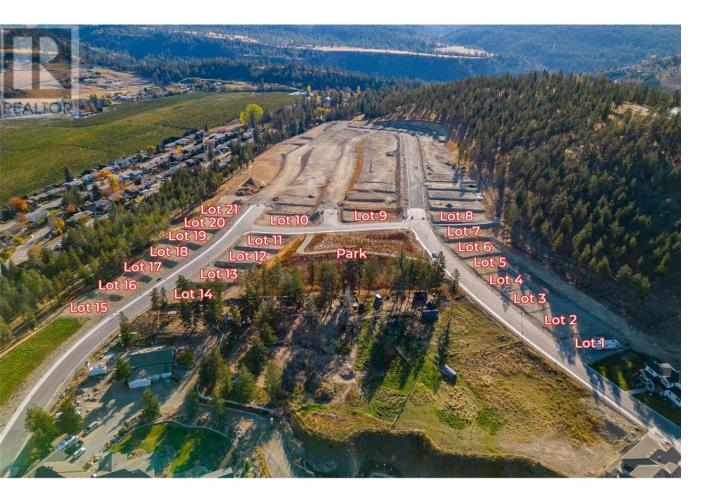

## Lot 9 Kirschner Mountain Other Kelowna British Columbia

\$425,000

WELCOME TO KIRSCHNER MOUNTAIN 2.0! New Ownership... Established 2020! BEAUTIFUL VIEWS, GREAT OPPORTUNITIES, EXCELLENT LOCATION, FANTASTIC COMMUNITY! Each of these lots boast spectacular mountain views in what feels like your very own extended backyard! Access to hiking, biking, golfing, and parks right out your front door! Spacious lots with acres of protected green space allowing room to breathe, Kirschner Mountain is a community that offers all the charm of living in the city yet the convenience of quick access to the Airport, Ski Hills, or the downtown City Center with Okanagan Lake just minutes away! Bring your own builder... and build your dream home today! GST applicable (id:6769) Listing Presented By: