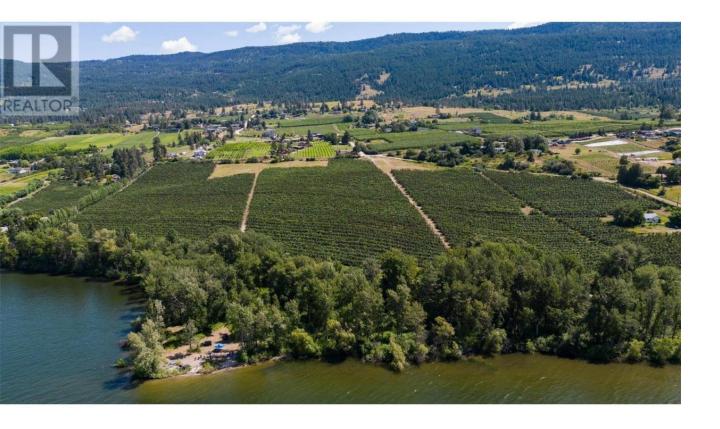

## LOT A + B Oyama Road Lake Country British Columbia

Stunning 2 title LAKESHORE ASSEMBLY in the heart of Oyama. LOT A: 12.97 acres total with 1.33 flat acres directly onto Wood Lake, remainder on the upland side. Approximately 850' of lakeshore frontage. LOT B: 13.80 acres total with 2.70 flat acres directly onto Wood Lake, remainder on the upland side. Approximately 477' of lakeshore frontage. There may be potential for a lakeshore building site. Each parcel has a 1 acre building site at the top of the property, and each parcel has potential for moorage/dock on the lake. TOTAL: 26.77 acres; 22.72 acres on the upland with 4.03 acres directly on Wood Lake. 1327' of lakeshore frontage. The cherry orchard on the properties has a lease that expires October 2033. Consistent declining grade makes this prime agricultural land with excellent water and air drainage. Great long-term investment with 22+ acres of valid agricultural land, & over 4 acres directly onto Wood Lake. All drone boundaries indicated are approximate and should be verified by the Buyer if important (id:6769)