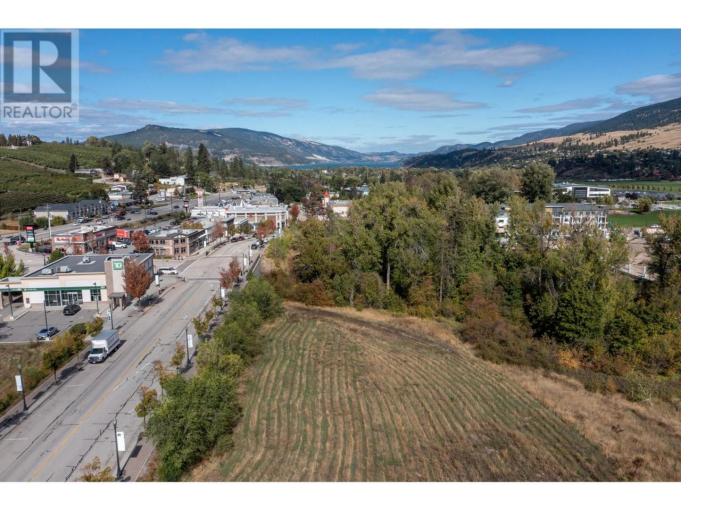

## Lot B Main Street Lake Country British Columbia

\$549,000

Prime Commercial Lot in Lake Country! This 0.178-acre lot boasts 98.78 ft of frontage on Main Street, offering fantastic visibility for your next project. Zoned C1, it allows for up to 11,761 sq. ft. of commercial building or 123,560 sq. ft. of mixed-use development building. The sloped site, bordering Middle Vernon Creek, offers a rare design opportunity to integrate the natural surroundings. Ideal for a visionary development in a growing area! (id:6769)