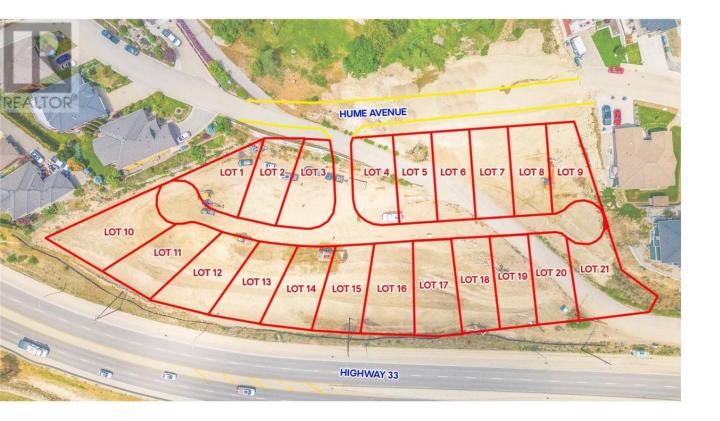

## #Prop Lot 1 Hume Avenue Kelowna British Columbia

\$379,000

Welcome to Black Mountain, 21 lot subdivision that offers lake, mountain & valley views! The homesites will accommodate an excellent variety of lots including walk-outs, fairly level entry & grade level entry lots. The Black Mountain location features walking, hiking trails & parks nearby. Bring your own Builder & No time restriction to Build! Registration of these lots now open. (id:6769)