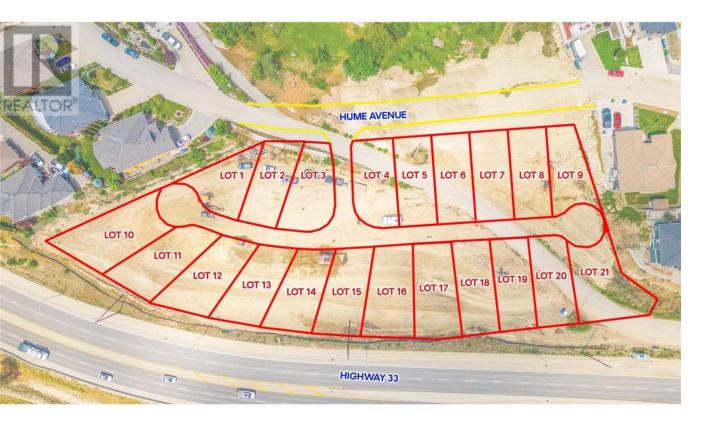

## #Prop Lot 2 Hume Avenue Kelowna British Columbia

\$3/9,000

Welcome to Black Mountain, 21 lot subdivision that offers lake, mountain & valley views! The homesites will accommodate an excellent variety of lots including walk-outs, fairly level entry & grade level entry lots. The Black Mountain location features walking, hiking trails & parks nearby. Bring your own Builder & No time restriction to Build! Registration of these lots now open. (id:6769)