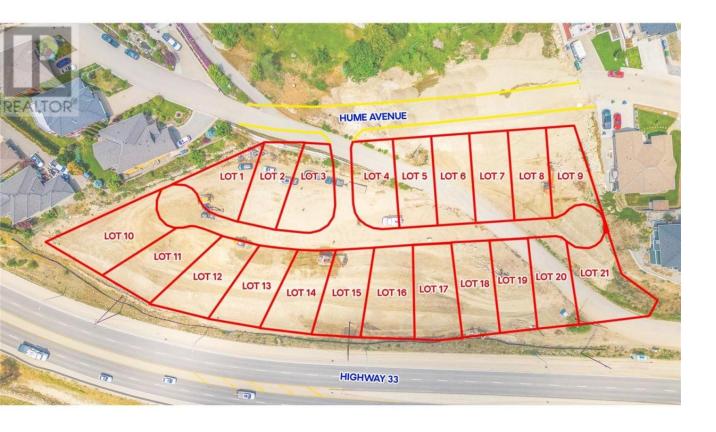

## #Prop Lot 3 Hume Avenue Kelowna British Columbia

\$3/9,000

Welcome to Black Mountain, 21 lot subdivision that offers lake, mountain & valley views! The homesites will accommodate an excellent variety of lots including walk-outs, fairly level entry & grade level entry lots. The Black Mountain location features walking, hiking trails & parks nearby. Bring your own Builder & No time restriction to Build! Registration of these lots now open. (id:6769)