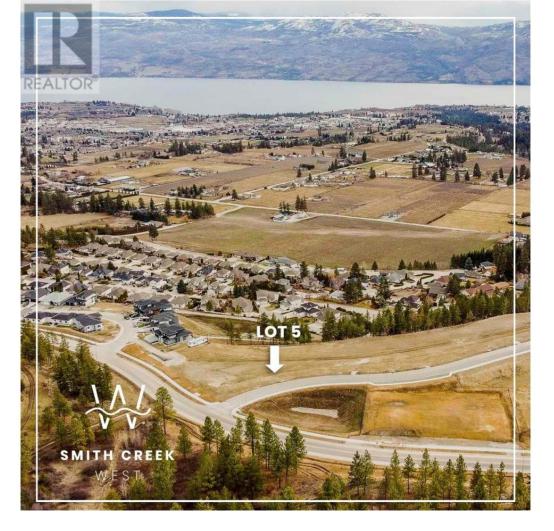

## Scenic Ridge Drive West Kelowna British Columbia

\$449,900

It's 2020 at Smith Creek West!! For a very limited time, we have rolled back the pricing on our Phase 2 homesites by up to 25%, so don't miss your chance to take advantage of this exciting offer! After many months of design and detail work with our Guidelines consultant, and the City, we are excited to bring you the finest, most diverse and well integrated family homesites in West Kelowna. This exciting new family neighborhood is sure to delight with its spectacular lake, mountain, and rural vistas, easy access and proximity to all the ever expanding amenities of West Kelowna. Designed to integrate well with the native environment, and respect the history of the area, a quiet walk, hiking, mountain biking, and more are all available at your back door. We are confident that you'll something that satisfies your home design preferences, space requirement and budget with the same stunning natural surroundings, neighbourhood focus, easy access, and proximity to the amenities that lead to a very quick "sellout" of the previous phase. This is a walk-out homesite which will accommodate rancher or two story design with walkout basement, pool sized backyard, with easy and level access and great LAKEVIEW potential. Two year time limit to build, and you can bring your own builder! Subdivision registration anticipated by the end of March 2024. (id:6769)