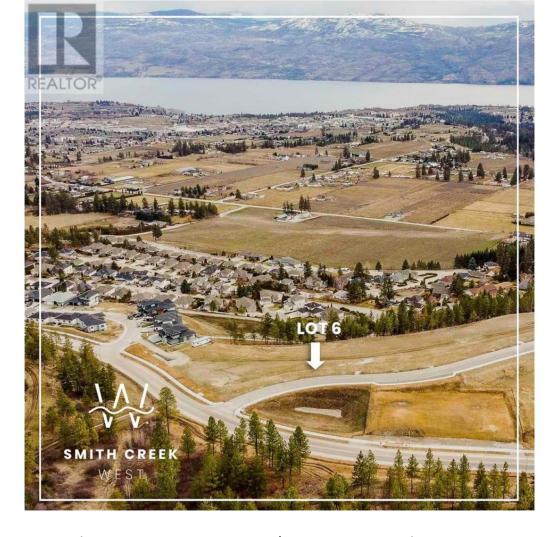

## Scenic Ridge Drive West Kelowna British Columbia

\$489,900

It's 2020 at Smith Creek West!! For a very limited time, we have rolled back the pricing on our Phase 2 homesites by up to 25%, so don't miss your chance to take advantage of this exciting offer! After many months of design and detail work with our Guidelines consultant, and the City, we are excited to bring you the finest, most diverse and well integrated family homesites in West Kelowna. This exciting new family neighborhood is sure to delight with its spectacular lake, mountain, and rural vistas, easy access and proximity to all the ever expanding amenities of West Kelowna. Designed to integrate well with the native environment, and respect the history of the area, a quiet walk, hiking, mountain biking, and more are all available at your back door. We are confident that you'll something that satisfies your home design preferences, space requirement and budget with the same stunning natural surroundings, neighbourhood focus, easy access, and proximity to the amenities that lead to a very quick "sellout" of the previous phase. This is a walk-out homesite which will accommodate rancher or two story design with walkout basement, pool sized backyard, with easy and level access and great LAKEVIEW potential. Two year time limit to build, and you can bring your own builder! Subdivision registration anticipated by the end of March 2024. (id:6769)