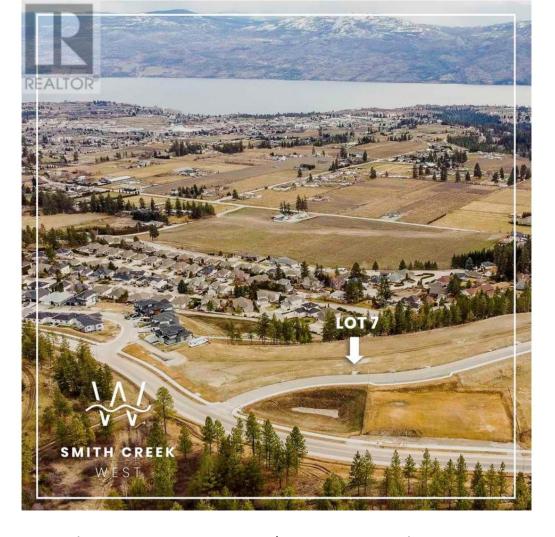

## Scenic Ridge Drive West Kelowna British Columbia

\$499,900

It's 2020 at Smith Creek West!! For a very limited time, we have rolled back the pricing on our Phase 2 homesites by up to 25%, so don't miss your chance to take advantage of this exciting offer! After many months of design and detail work with our Guidelines consultant, and the City, we are excited to bring you the finest, most diverse and well integrated family homesites in West Kelowna. This exciting new family neighborhood is sure to delight with its spectacular lake, mountain, and rural vistas, easy access and proximity to all the ever expanding amenities of West Kelowna. Designed to integrate well with the native environment, and respect the history of the area, a quiet walk, hiking, mountain biking, and more are all available at your back door. We are confident that you'll something that satisfies your home design preferences, space requirement and budget with the same stunning natural surroundings, neighbourhood focus, easy access, and proximity to the amenities that lead to a very quick "sellout" of the previous phase. This is a walk-out homesite which will accommodate rancher or two story design with walkout basement, pool sized backyard, with easy and level access and great LAKEVIEW potential. Two year time limit to build, and you can bring your own builder! Subdivision registration anticipated by the end of March 2024. (id:6769)