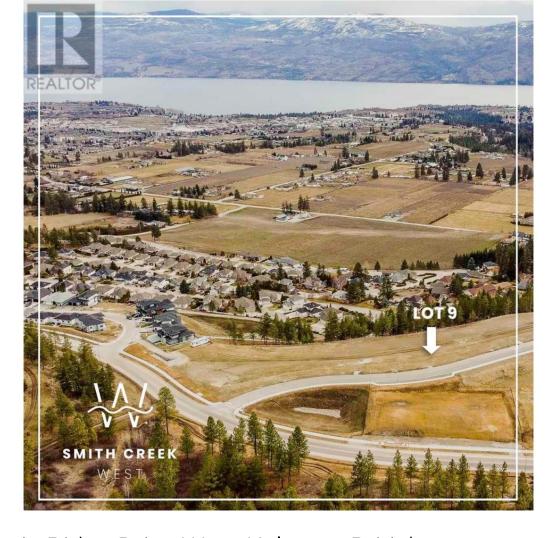

## Scenic Ridge Drive West Kelowna British Columbia

\$539,900

It's 2020 at Smith Creek West!! For a very limited time, we have rolled back the pricing on our Phase 2 homesites by up to 25%, so don't miss your chance to take advantage of this exciting offer! After many months of design and detail work with our Guidelines consultant, and the City, we are excited to bring you the finest, most diverse and well integrated family homesites in West Kelowna. This exciting new family neighborhood is sure to delight with its spectacular lake, mountain, and rural vistas, easy access and proximity to all the ever expanding amenities of West Kelowna. Designed to integrate well with the native environment, and respect the history of the area, a quiet walk, hiking, mountain biking, and more are all available at your back door. We are confident that you'll something that satisfies your home design preferences, space requirement and budget with the same stunning natural surroundings, neighbourhood focus, easy access, and proximity to the amenities that lead to a very quick "sellout" of the previous phase. This is a walk-out homesite which will accommodate rancher or two story design with walkout basement, pool sized backyard, with easy and level access and great LAKEVIEW potential. Two year time limit to build, and you can bring your own builder! Subdivision registration anticipated by the end of March 2024. (id:6769)