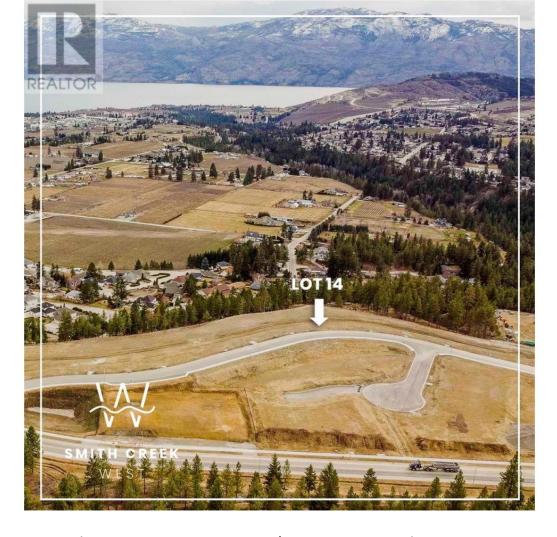

## Scenic Ridge Drive West Kelowna British Columbia

\$509,900

It's 2020 at Smith Creek West!! For a very limited time, we have rolled back the pricing on our Phase 2 homesites by up to 25%, so don't miss your chance to take advantage of this exciting offer! After many months of design and detail work with our Guidelines consultant, and the City, we are excited to bring you the finest, most diverse and well integrated family homesites in West Kelowna. This exciting new family neighborhood is sure to delight with its spectacular lake, mountain, and rural vistas, easy access and proximity to all the ever expanding amenities of West Kelowna. Designed to integrate well with the native environment, and respect the history of the area, a quiet walk, hiking, mountain biking, and more are all available at your back door. We are confident that you'll something that satisfies your home design preferences, space requirement and budget with the same stunning natural surroundings, neighbourhood focus, easy access, and proximity to the amenities that lead to a very quick "sellout" of the previous phase. This is a walk-out homesite which will accommodate rancher or two story design with walkout basement, pool sized backyard, with easy and level access and great LAKEVIEW potential. Two year time limit to build, and you can bring your own builder! Subdivision registration anticipated by the end of March 2024. (id:6769)