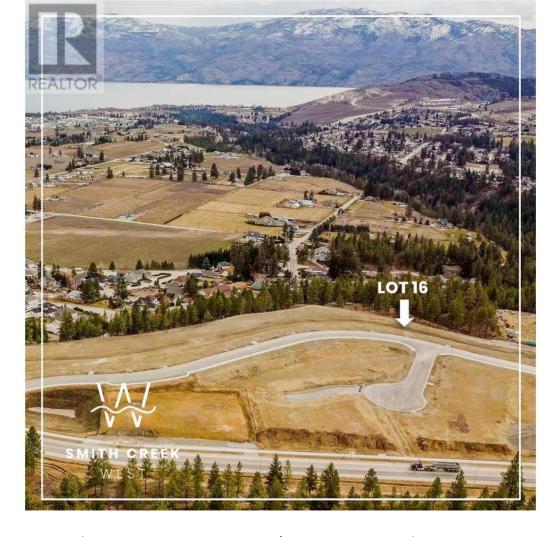

## Scenic Ridge Drive West Kelowna British Columbia

\$439,900

It's 2020 at Smith Creek West!! For a very limited time, we have rolled back the pricing on our Phase 2 homesites by up to 25%, so don't miss your chance to take advantage of this exciting offer! After many months of design and detail work with our Guidelines consultant, and the City, we are excited to bring you the finest, most diverse and well integrated family homesites in West Kelowna. This exciting new family neighborhood is sure to delight with its spectacular lake, mountain, and rural vistas, easy access and proximity to all the ever expanding amenities of West Kelowna. Designed to integrate well with the native environment, and respect the history of the area, a quiet walk, hiking, mountain biking, and more are all available at your back door. We are confident that you'll something that satisfies your home design preferences, space requirement and budget with the same stunning natural surroundings, neighbourhood focus, easy access, and proximity to the amenities that lead to a very quick "sellout" of the previous phase. This is a walk-out homesite which will accommodate rancher or two story design with walkout basement, pool sized backyard, with easy and level access and some LAKEVIEW potential. Two year time limit to build, and you can bring your own builder! Subdivision registration anticipated by the end of March 2024. (id:6769)