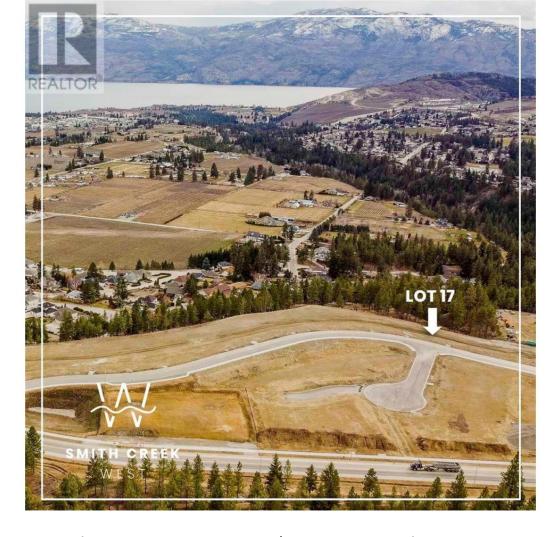

## Scenic Ridge Drive West Kelowna British Columbia

\$409,900

It's 2020 at Smith Creek West!! For a very limited time, we have rolled back the pricing on our Phase 2 homesites by up to 25%, so don't miss your chance to take advantage of this exciting offer! After many months of design and detail work with our Guidelines consultant, and the City, we are excited to bring you the finest, most diverse and well integrated family homesites in West Kelowna. This exciting new family neighborhood is sure to delight with its spectacular lake, mountain, and rural vistas, easy access and proximity to all the ever expanding amenities of West Kelowna. Designed to integrate well with the native environment, and respect the history of the area, a quiet walk, hiking, mountain biking, and more are all available at your back door. We are confident that you'll something that satisfies your home design preferences, space requirement and budget with the same stunning natural surroundings, neighbourhood focus, easy access, and proximity to the amenities that lead to a very quick "sellout" of the previous phase. This is a walk-out homesite which will accommodate rancher or two story design with walkout basement, with easy and level access and a private back yard. Two year time limit to build, and you can bring your own builder! Subdivision registration anticipated by the end of March 2024. (id:6769)