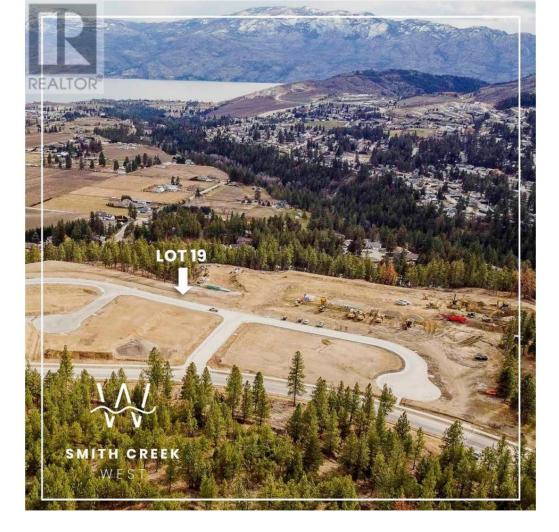

## Scenic Ridge Drive West Kelowna British Columbia

\$369,900

It's 2020 at Smith Creek West!! For a very limited time, we have rolled back the pricing on our Phase 2 homesites by up to 25%, so don't miss your chance to take advantage of this exciting offer! After many months of design and detail work with our Guidelines consultant, and the City, we are excited to bring you the finest, most diverse and well integrated family homesites in West Kelowna. This exciting new family neighborhood is sure to delight with its spectacular lake, mountain, and rural vistas, easy access and proximity to all the ever expanding amenities of West Kelowna. Designed to integrate well with the native environment, and respect the history of the area, a quiet walk, hiking, mountain biking, and more are all available at your back door. We are confident that you'll something that satisfies your home design preferences, space requirement and budget with the same stunning natural surroundings, neighbourhood focus, easy access, and proximity to the amenities that lead to a very quick "sellout" of the previous phase. This is a walk-out homesite which will accommodate rancher or two story design with walkout basement, with easy and level access. Two year time limit to build, and you can bring your own builder! Subdivision registration anticipated by the end of March 2024. (id:6769)